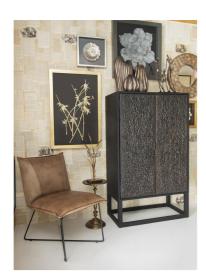

## Accent Furniture

The texture of the metal cladded doors on the Glenn Tall Bar Cabinet stem from 1950's paper art. Finished in deep, rich bronze, these doors open to reveal the style and function of a sophisticated bar. The cabinet features a mirrored interior with shelves and drawers for mass storage. It sits on a wood base. Pair with the Glenn Credenza to complete the look.