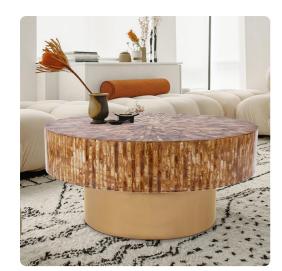

## Accent Furniture MHE45023 – Venchi Coffee Table

## Accent Furniture

The earthy color tones of amber, mocha, gold, and caramel are beau fully blended together to create a table that will definitely make a statement in any room. Inlaid bone and mother of pearl is painstakingly applied by skilled artisans, who cut and polish each piece by hand. The addition of the brass finished metal base only highlights the overall rich glow that this table seemingly gives off.

## **Specifications**

Height 18H Material Bone / MOP / Resin / Brass / MDF Width 40D Weight 125 Finish Polished Package Dimensions 43.5x20x60

https://www.mdcwall.com/go/sku/MHE45023