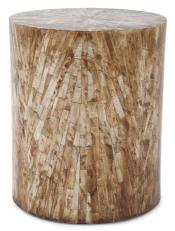

# Accent Furniture MHE45024 – Venchi End Table

#### Accent Furniture

The earthy color tones of amber, mocha, gold, and caramel are beau fully blended together to create an end table that is small in stature but delivers a big impact of style. Inlaid bone and mother of pearl is painstakingly applied by skilled artisans, who cut and polish each piece by hand. The addition of the brass finished metal base only highlights the overall rich glow that this end table seemingly gives off.