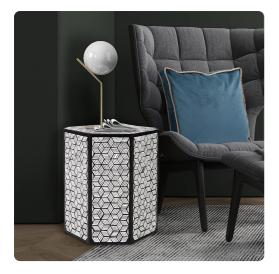

## Accent Furniture

This small octagon shaped end table has become an interesting study of black and white geometric shapes. The optics of these patterns are taken to a new depth with bone being inlaid into the shapes to further add depth. The bone is cut and polished by a craftsman who then applies each piece by hand creating a true piece of art.