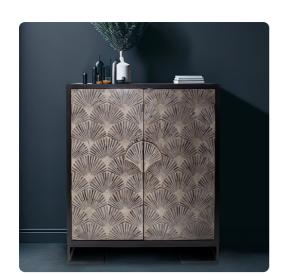

## Accent Furniture

This captivating cabinet showcases a deep black exterior that exudes contemporary sophistication. The front is adorned with meticulously inlaid bone in a fan pattern, creating a striking visual contrast against the dark backdrop. Crafted from mango wood, the cabinet emanates warmth and organic beauty, adding a touch of nature's elegance to the piece. Sitting atop a sturdy iron stand, it balances delicacy and strength. With two spacious shelves, this cabinet offers ample storage and display space, making it as functional as it is visually captivating.