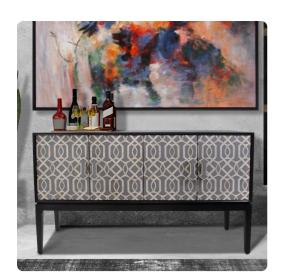

## Accent Furniture MHE45032 – Shearer Credenza with Inlaid Bone

## Accent Furniture

Elevate your home bar or dining area! This striking piece features a deep black exterior that exudes a sense of modern sophistication. Its front is adorned with meticulous hand applied bone inlay, showcasing an intricate lattice pattern in soothing grey and bone hues. This unique credenza wine rack boasts a shelf for displaying your favorite bottles, and multiple wine slots to keep your collection organized. Additionally, it features wine glass sections designed to securely hold your stemware, making it convenient to pour a glass of your favorite vintage. This credenza wine rack not only provides practical storage but also serves as an artful centerpiece, infusing your space with a sense of luxury and refined craftsmanship that's perfect for both entertaining and everyday enjoyment.