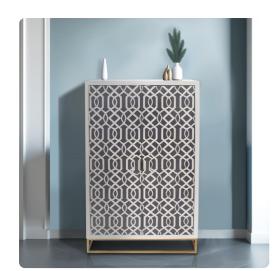

## Accent Furniture

This striking cabinet showcases a soothing ivory exterior that exudes understated sophistication, resting atop a sturdy gold iron stand that adds a touch of opulence. The front of the cabinet features a delicate lattice pattern in elegant grey and ivory hues, creating a sense of balance and harmony. With two spacious shelves and ample storage space, this cabinet is as practical as it is visually captivating, offering a perfect solution for organizing and displaying your treasured items. Whether gracing your living room, dining area, or bedroom, this piece is a testament to the enduring beauty of thoughtful design, inviting you to elevate your decor with a touch of timeless luxury and versatility.