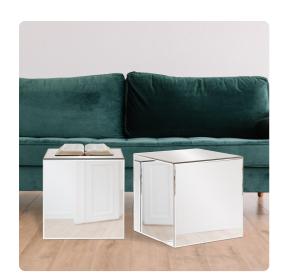

## Accent Furniture

The Cube Table is a simple squared design with a mirrored body. Its cubed form creates flat planes that make for the most amazing displays of light and reflections. Each mirrored panel has a small bevel that adds to the table's style and beauty. This mirrored table will look great in an entryway, hallway, living room or any place you need a table! Also available in sapphire blue mirror.