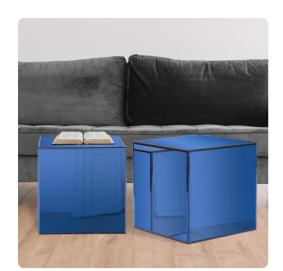

## Accent Furniture

The Cube Table is a simple squared design with a mirrored body. Its cubed form creates flat planes that make for the most amazing displays of light and reflections. Each mirrored panel is sapphire blue and has a small bevel that adds to the table's style and beauty. This mirrored table will look great in an entryway, hallway, living room or any place you need a table! Also available in clear mirror.