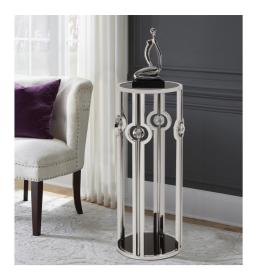

## Accent Furniture

This sleek pedestal features a stainless steel bar frame. Each leg is accented with a circular detail and affixed in the center of each is a clear, round acrylic ball. The top and bottom surfaces are a black tempered glass. The simple design of this table lends itself to any decor style. Add it to your entryway, hallway, living room or any place you need a table! Additional sizes are available.

## Specifications

Height 36H Material Stainless Steel / Glass Width 14W Shape Square Weight 27 Finish Polished Package Dimensions 18 x 18 x 36

https://www.mdcwall.com/go/sku/MHE48016