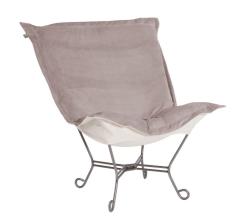

## Accent Furniture MHE500-1017 – Scroll Puff Chair Bella Ash Titanium Frame

## Accent Furniture

Nothing less than the most comfortable chair on the planet! The soft luxury and style of our Puff Collection is a great addition to any room. All Puff cushions are constructed with luxurious foam for optimal comfort. Like most HEC items, Puff cushions are removable for easy cleaning, are interchangeable between frames. This particular cover features a lush, velvety fabric. Additional covers are available. This item is the complete chair.

## **Specifications**

Height 40H Material 100% Polyester Width 40W Weight 28 Finish Hand Finished Package Dimensions 33 x 15 x 32

https://www.mdcwall.com/go/sku/MHE500-1017