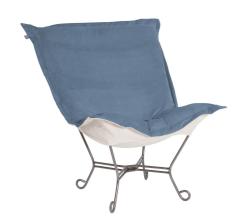

## Accent Furniture MHE500-1058 – Scroll Puff Chair Bella Teal Titanium Frame

## Accent Furniture

Nothing less than the most comfortable chair on the planet! The soft luxury and style of our Puff Collection is a great addition to any room. All Puff cushions are constructed with luxurious foam for optimal comfort. Like most HEC items, Puff cushions are removable for easy cleaning, are interchangeable between frames. This particular cover features a lush, velvety fabric. Additional covers are available. This item is the complete chair.