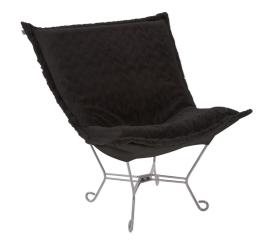

## Accent Furniture MHE500-1090 – Scroll Puff Chair Angora Ebony

## Accent Furniture

Nothing less than the most comfortable chair on the planet! The soft luxury and style of our Puff Collection is a great addition to any room. All Puff cushions are constructed with luxurious foam for optimal comfort. Like most Howard Elliott items, Puff cushions are removable for easy cleaning, are interchangeable between frames. This chair is particularly cozy with a high pile faux fur Angora fabric. Additional covers are available. This item is the complete chair.