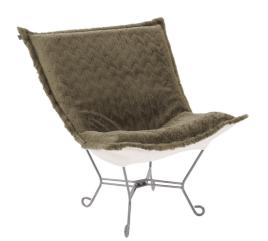

## Accent Furniture MHE500-1091 - Scroll Puff Chair Angora Moss

## Accent Furniture

Nothing less than the most comfortable chair on the planet! The soft luxury and style of our Puff Collection is a great addition to any room. All Puff cushions are constructed with luxurious foam for optimal comfort. Like most Howard Elliott items, Puff cushions are removable for easy cleaning, are interchangeable between frames. This chair is particularly cozy with a high pile faux fur Angora fabric. Additional covers are available. This item is the complete chair.