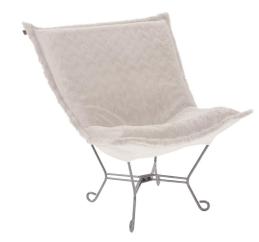

## Accent Furniture MHE500-1092 – Scroll Puff Chair Angora Natural

## Accent Furniture

Nothing less than the most comfortable chair on the planet! The soft luxury and style of our Puff Collection is a great addition to any room. All Puff cushions are constructed with luxurious foam for optimal comfort. Like most Howard Elliott items, Puff cushions are removable for easy cleaning, are interchangeable between frames. This chair is particularly cozy with a high pile faux fur Angora fabric. Additional covers are available. This item is the complete chair.