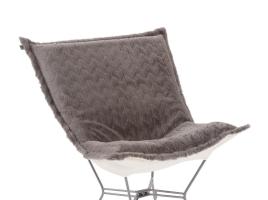

## Accent Furniture MHE500-1093 – Scroll Puff Chair Angora Stone

## Accent Furniture

Nothing less than the most comfortable chair on the planet! The soft luxury and style of our Puff Collection is a great addition to any room. All Puff cushions are constructed with luxurious foam for optimal comfort. Like most Howard Elliott items, Puff cushions are removable for easy cleaning, are interchangeable between frames. This chair is particularly cozy with a high pile faux fur Angora fabric. Additional covers are available. This item is the complete chair.