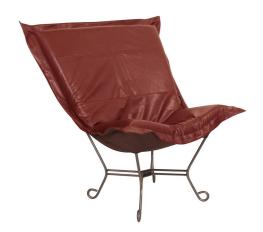

## Accent Furniture

Nothing less than the most comfortable chair on the planet! The soft luxury and style of our Puff Collection is a great addition to any room. All Puff cushions are constructed with luxurious foam for optimal comfort. Like most HEC items, Puff cushions are removable for easy cleaning, are interchangeable between frames. This particular one features a faux leather cover with a rich grain. It has a banded and topstitched design giving the appearance of real leather. This item is the complete chair.