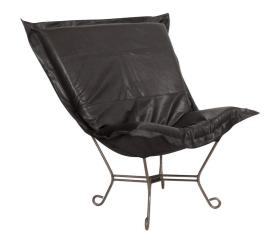

## Accent Furniture MHE500-194 – Scroll Puff Chair Avanti Black Titanium Frame

## Accent Furniture

Nothing less than the most comfortable chair on the planet! The soft luxury and style of our Puff Collection is a great addition to any room. All Puff cushions are constructed with luxurious foam for optimal comfort. Like most HEC items, Puff cushions are removable for easy cleaning, are interchangeable between frames. This particular one features a faux leather cover with a rich grain. It has a banded and topstitched design giving the appearance of real leather. This item is the complete chair.