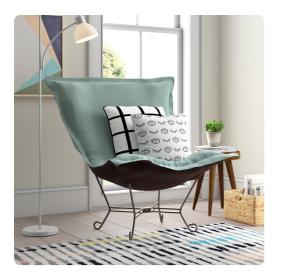

# Accent Furniture MHE500-200 – Scroll Puff Chair Sterling Breeze Titanium Frame

#### Accent Furniture

Nothing less than the most comfortable chair on the planet! The soft luxury and style of our Puff Collection is a great addition to any room. All Puff cushions are constructed with luxurious foam for optimal comfort. Like most HEC items, Puff cushions are removable for easy cleaning, are interchangeable between frames. This particular cover features a polyester fabric with a soft basket weave texture. Additional covers are available. This item is the complete chair.