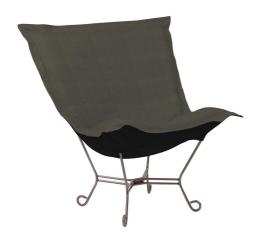

## Accent Furniture MHE500-201 – Scroll Puff Chair Sterling Charcoal Titanium Frame

## Accent Furniture

Nothing less than the most comfortable chair on the planet! The soft luxury and style of our Puff Collection is a great addition to any room. All Puff cushions are constructed with luxurious foam for optimal comfort. Like most HEC items, Puff cushions are removable for easy cleaning, are interchangeable between frames. This particular cover features a polyester fabric with a soft basket weave texture. Additional covers are available. This item is the complete chair.