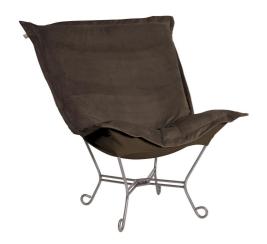

## Accent Furniture MHE500-220 – Scroll Puff Chair Bella Chocolate Titanium Frame

## Accent Furniture

Nothing less than the most comfortable chair on the planet! The soft luxury and style of our Puff Collection is a great addition to any room. All Puff cushions are constructed with luxurious foam for optimal comfort. Like most HEC items, Puff cushions are removable for easy cleaning, are interchangeable between frames. This particular cover features a lush, velvety fabric. Additional covers are available. This item is the complete chair.