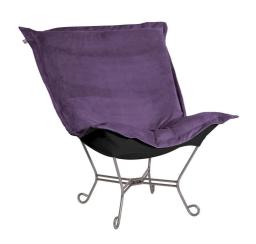

## Accent Furniture MHE500-223 – Scroll Puff Chair Bella Eggplant Titanium Frame

## Accent Furniture

Nothing less than the most comfortable chair on the planet! The soft luxury and style of our Puff Collection is a great addition to any room. All Puff cushions are constructed with luxurious foam for optimal comfort. Like most HEC items, Puff cushions are removable for easy cleaning, are interchangeable between frames. This particular cover features a lush, velvety fabric. Additional covers are available. This item is the complete chair.