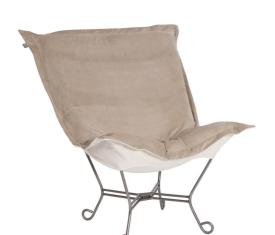

## Accent Furniture MHE500-224 – Scroll Puff Chair Bella Sand Titanium Frame

## Accent Furniture

Nothing less than the most comfortable chair on the planet! The soft luxury and style of our Puff Collection is a great addition to any room. All Puff cushions are constructed with luxurious foam for optimal comfort. Like most HEC items, Puff cushions are removable for easy cleaning, are interchangeable between frames. This particular cover features a lush, velvety fabric. Additional covers are available. This item is the complete chair.