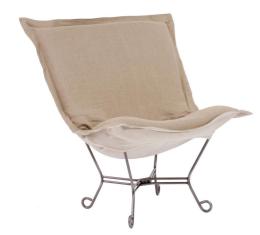

## Accent Furniture MHE500-610 – Scroll Puff Chair Linen Slub Natural Titanium Fram

## Accent Furniture

Nothing less than the most comfortable chair on the planet! The soft luxury and style of our Puff Collection is a great addition to any room. All Puff cushions are constructed with luxurious foam for optimal comfort. Like most HEC items, Puff cushions are removable for easy cleaning, are interchangeable between frames. This particular cover features a rich natural linen cover. Additional covers are available.\*\*\*Please note that due to the organic tendencies of natural linen fabric, the color may vary from lot to lot.\*\*\* This item is the complete chair.

## Specifications

Height 40H Material 100% Linen Width 40W Weight 28 Finish Hand Finished Package Dimensions 33 x 15 x 32

https://www.mdcwall.com/go/sku/MHE500-610