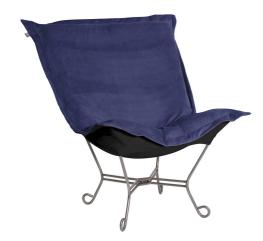

## Accent Furniture MHE500-972 – Scroll Puff Chair Bella Royal Titanium Frame

## Accent Furniture

Nothing less than the most comfortable chair on the planet! The soft luxury and style of our Puff Collection is a great addition to any room. All Puff cushions are constructed with luxurious foam for optimal comfort. Like most HEC items, Puff cushions are removable for easy cleaning, are interchangeable between frames. This particular cover features a lush, velvety fabric. Additional covers are available. This item is the complete chair.

## Specifications

Height 40H Material 100% Polyester Width 40W Weight 28 Finish Hand Finished Package Dimensions 33 x 15 x 32

https://www.mdcwall.com/go/sku/MHE500-972