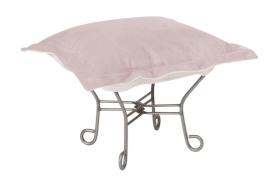

## Accent Furniture MHE510-1018 – Scroll Puff Ottoman Bella Rose Titanium Frame

## Accent Furniture

This is the perfect accessory to the soft luxury and style of our Puff Chair. All Puff cushions are constructed with luxurious foam for optimal comfort. Like most HEC items, Puff cushions are removable for easy cleaning. This particular cover features a lush, velvety fabric. Additional covers are available. This item is the complete ottoman.

## Specifications

Height 18H Material 100% Polyester Width 24W Weight 15 Finish Hand Finished Package Dimensions 19 x 19 x 15

https://www.mdcwall.com/go/sku/MHE510-1018