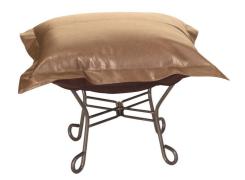

## Accent Furniture MHE510-191 – Scroll Puff Ottoman Avanti Bronze Titanium Frame

## Accent Furniture

This is the perfect accessory to the soft luxury and style of our Puff Chair. All Puff cushions are constructed with luxurious foam for optimal comfort. Like most HEC items, Puff cushions are removable for easy cleaning. This particular one features a faux leather cover with a rich grain. It has a banded and topstitched design giving the appearance of real leather. Additional covers are also available. This item is the complete ottoman.