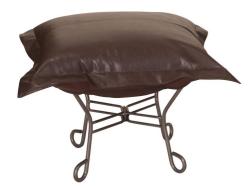

## MHE510-192 – Scroll Puff Ottoman Avanti Pecan Titanium Frame

## Accent Furniture

This is the perfect accessory to the soft luxury and style of our Puff Chair. All Puff cushions are constructed with luxurious foam for optimal comfort. Like most HEC items, Puff cushions are removable for easy cleaning. This particular one features a faux leather cover with a rich grain. It has a banded and topstitched design giving the appearance of real leather. Additional covers are also available. This item is the complete ottoman.

## Specifications

Height 18H Material 100% Polyurethane Width 24W Weight 15 Finish Hand Finished Package Dimensions 19 x 19 x 15

https://www.mdcwall.com/go/sku/MHE510-192