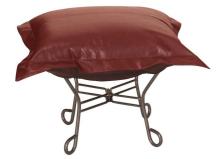

## Product Specification Accent Furniture MHE510-193 – Scroll Puff Ottoman Avanti Apple Titanium Frame

## Accent Furniture

This is the perfect accessory to the soft luxury and style of our Puff Chair. All Puff cushions are constructed with luxurious foam for optimal comfort. Like most HEC items, Puff cushions are removable for easy cleaning. This particular one features a faux leather cover with a rich grain. It has a banded and topstitched design giving the appearance of real leather. Additional covers are also available. This item is the complete ottoman.