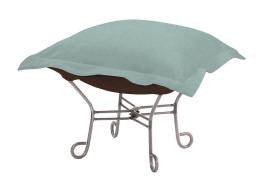

## Accent Furniture MHE510-200 – Scroll Puff Ottoman Sterling Breeze Titanium Frame

## Accent Furniture

This is the perfect accessory to the soft luxury and style of our Puff Chair. All Puff cushions are constructed with luxurious foam for optimal comfort. Like most HEC items, Puff cushions are removable for easy cleaning. This particular cover features a polyester fabric with a soft basket weave texture. Additional covers are available. This item is the complete ottoman.

## **Specifications**

Height 18H
Material 100% Polyester
Width 24W
Weight 15
Finish Hand Finished
Package Dimensions 19 x 19 x 15

https://www.mdcwall.com/go/sku/MHE510-200