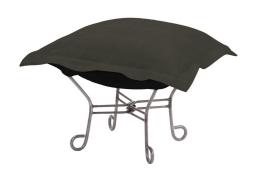

## Accent Furniture

This is the perfect accessory to the soft luxury and style of our Puff Chair. All Puff cushions are constructed with luxurious foam for optimal comfort. Like most HEC items, Puff cushions are removable for easy cleaning. This particular cover features a polyester fabric with a soft basket weave texture. Additional covers are available. This item is the complete ottoman.

## **Specifications**

Height 18H Material 100% Polyester Width 24W Weight 15 Finish Hand Finished Package Dimensions 19 x 19 x 15

https://www.mdcwall.com/go/sku/MHE510-201