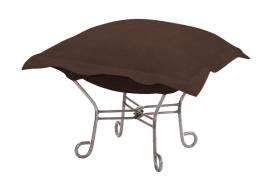

## Accent Furniture MHE510-202 – Scroll Puff Ottoman Sterling Chocolate Titanium Fr

## Accent Furniture

This is the perfect accessory to the soft luxury and style of our Puff Chair. All Puff cushions are constructed with luxurious foam for optimal comfort. Like most HEC items, Puff cushions are removable for easy cleaning. This particular cover features a polyester fabric with a soft basket weave texture. Additional covers are available. This item is the complete ottoman.