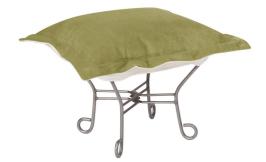

## Accent Furniture MHE510-221 – Scroll Puff Ottoman Bella Moss Titanium Frame

## Accent Furniture

This is the perfect accessory to the soft luxury and style of our Puff Chair. All Puff cushions are constructed with luxurious foam for optimal comfort. Like most HEC items, Puff cushions are removable for easy cleaning. This particular cover features a lush, velvety fabric. Additional covers are available. This item is the complete ottoman.

## Specifications

Height 18H Material 100% Polyester Width 24W Weight 15 Finish Hand Finished Package Dimensions 19 x 19 x 15

https://www.mdcwall.com/go/sku/MHE510-221