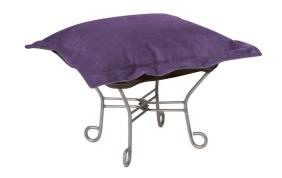

## Accent Furniture MHE510-223 – Scroll Puff Ottoman Bella Eggplant Titanium Frame

## Accent Furniture

This is the perfect accessory to the soft luxury and style of our Puff Chair. All Puff cushions are constructed with luxurious foam for optimal comfort. Like most HEC items, Puff cushions are removable for easy cleaning. This particular cover features a lush, velvety fabric. Additional covers are available. This item is the complete ottoman.

## **Specifications**

Height 18H Material 100% Polyester Width 24W Weight 15 Finish Hand Finished Package Dimensions 19 x 19 x 15

https://www.mdcwall.com/go/sku/MHE510-223