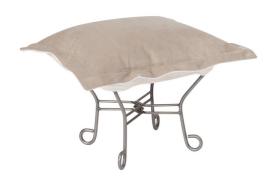

## Accent Furniture MHE510-224 – Scroll Puff Ottoman Bella Sand Titanium Frame

## Accent Furniture

This is the perfect accessory to the soft luxury and style of our Puff Chair. All Puff cushions are constructed with luxurious foam for optimal comfort. Like most HEC items, Puff cushions are removable for easy cleaning. This particular cover features a lush, velvety fabric. Additional covers are available. This item is the complete ottoman.

## Specifications

Height 18H Material 100% Polyester Width 24W Weight 15 Finish Hand Finished Package Dimensions 19 x 19 x 15

https://www.mdcwall.com/go/sku/MHE510-224