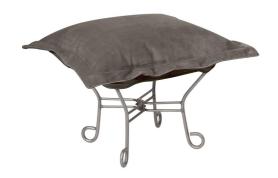

## Accent Furniture

This is the perfect accessory to the soft luxury and style of our Puff Chair. All Puff cushions are constructed with luxurious foam for optimal comfort. Like most HEC items, Puff cushions are removable for easy cleaning. This particular cover features a lush, velvety fabric. Additional covers are available. This item is the complete ottoman.

## Specifications

Height 18H Material 100% Polyester Width 24W Weight 15 Finish Hand Finished Package Dimensions 19 x 19 x 15

https://www.mdcwall.com/go/sku/MHE510-225