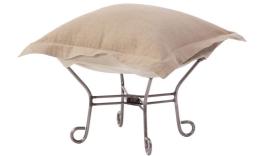

## Accent Furniture

This is the perfect accessory to the soft luxury and style of our Puff Chair. All Puff cushions are constructed with luxurious foam for optimal comfort. Like most HEC items, Puff cushions are removable for easy cleaning. This particular cover features a rich natural linen cover. Additional covers are available.\*\*\*Please note that due to the organic tendencies of natural linen fabric, the color may vary from lot to lot.\*\*\* This item is the complete ottoman.

## Specifications

Height 18H Material 100% Linen Width 24W Weight 15 Finish Hand Finished Package Dimensions 19 x 19 x 15

https://www.mdcwall.com/go/sku/MHE510-610