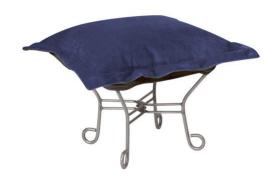

## Accent Furniture

This is the perfect accessory to the soft luxury and style of our Puff Chair. All Puff cushions are constructed with luxurious foam for optimal comfort. Like most HEC items, Puff cushions are removable for easy cleaning. This particular cover features a lush, velvety fabric. Additional covers are available. This item is the complete ottoman.