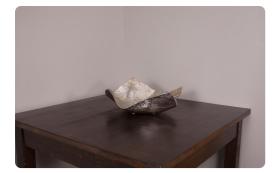

## Accessories

A modern twist on a decorative bowl! This piece is made from a flat piece of thick aluminum. The bowl is formed by the curled up corners that create an organic shape. Each corner is decorated with a hammered texture. It is then finished in a lovely champagne silver. Pair with the smaller size to complete the set.