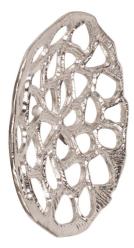

# Wall Art MHE51004 – Nickel Plated Open Honeycomb Wall Art -Small

#### Wall Art

This interesting wall art is fashioned from aluminum into a delicate open work honey comb pattern. It is finished in a bright silver nickel plating. Alone or in multiples, this wall sculpture will look great in an entry way, living room, bedroom or anywhere else wall decor is needed. Add the other sizes in the collection to complete the look.