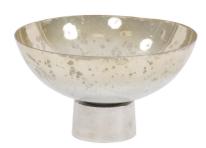

## Accessories

This lovely bowl features a glass body with an ombre coloring from a light sand color graduating to a silvery blue. It sits on an cylindrical aluminum foot finished in a champagne silver. Pair with the other pieces in the collection to complete the look. From Contemporary, to Art Deco; from Transitional to a Scandinavian look, plus everything in between this piece is sure to fit right into your decor. This bowl is a perfect accent piece for console tables, book shelves, entryways or any room in your home. Item is KD for safe shipping.