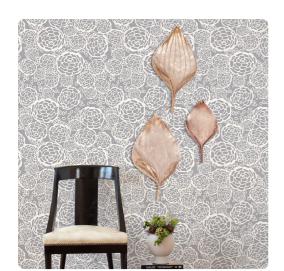

## Wall Art

This delicate wall sculpture features a single, detailed depiction of an Aspen leaf. It is artistically forged from cast aluminum and finished in a champagne silvery gold accented with bronze highlights. Match with the additional sizes to create a dramatic wall decor installation. A notched plate is affixed to the back of the art for easy installation.