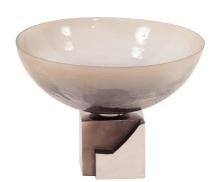

## Accessories MHE51331 - Ombre Glass Bowl on Square Aluminum Base

## Accessories

This lovely bowl features a glass body with an ombre coloring from a light sand color graduating to a silvery blue. The bowl sits on a square aluminum base finished in silver and black nickel. Pair with the other pieces in the collection to complete the look. From Contemporary, to Art Deco; from Transitional to a Scandinavian look, plus everything in between this piece is sure to fit right into your decor. This bowl is a perfect accent piece for console tables, book shelves, entryways or any room in your home.