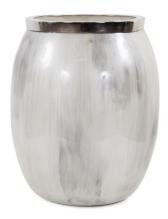

# Accessories MHE51366 – Sivas Glass Vase with Silver Accents, Small

#### Accessories

The Sivas collection of glass vases was inspired by the brushstrokes of a recent work of art that was being work on in our studio. The frosty white, cool gray, and metallic silver were blended together layer after layer being used until the right composition appeared. This was then applied to the vases and a polished silver stainless-steel ring was added on the top as an accent.

#### Specifications

Height 10.5H Material Glass / Metal Width 8.5W Weight 3.5 Finish Polished Package Dimensions 10x10x14

https://www.mdcwall.com/go/sku/MHE51366