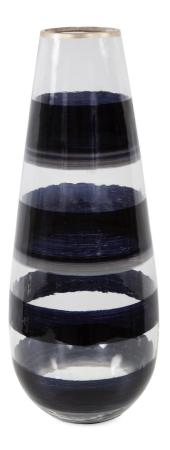

## Accessories MHE51368 – Vector Glass Torpedo Vase, Tall

#### Accessories

The Vector glass torpedo tall vase features a hand painted black swirl pattern and a simple gold touch on the rim to complete the design. This work of art can stand alone or be used to add a touch of drama with a few floral branches. Function definitely meets style with these two great pieces of glass art.