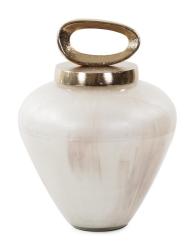

# MHE51373 – Reza Glass Urn with Ornate Metal Top, Small

### Accessories

The artistry of blending colors with different layers is show here in the Reza glass urns. The classic shape has been given a modern abstract finish and pattern. To complete the design a cast aluminum top was created that completed the overall look. These are truly a modern artistic take on a classic design.