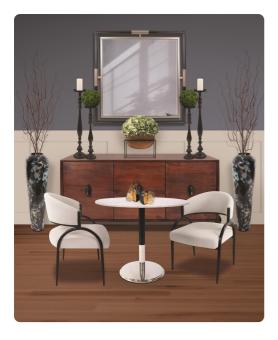

# Accessories MHE51378 – Oceanique Iron Torpedo Vase, Small

#### Accessories

Inspired by the deep blues and turquoise color hues of the Mediterranean, the Oceanique collection of iron vases offer a distinctive accent in a hand painted and finished accessory. These oversized works of art are perfectly at home on the floor or center stage on a table. Whether filled with your favorite artificial floral or simply standing alone, the small torpedo vase will complete each the rooms decor.

#### Specifications

Height 27.5H Material Iron Width 10W Weight 2.2 Finish Hand Painted Package Dimensions 11x11x30

https://www.mdcwall.com/go/sku/MHE51378