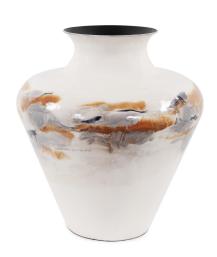

## Accessories MHE51383 – Lahar Classic Vase, Large

## Accessories

Inspired by the volcanic lava flows that occur when cool and hot debris is combined together. The Lahar iron vases are beautifully hand crafted and painted to depict the blending of cool and warm colors as they flow together around the sphere. Whether used as a design accent or filled with an artificial floral display, the artistry of the Lahar vases will become a focal point in the room.