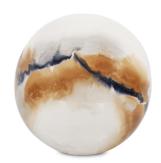

## Accessories MHE51384 – Lahar Iron Sphere - Small

## Accessories

Inspired by the volcanic lava flows that occur when cool and hot debris is combined together. The iron spheres are beautifully hand crafted and painted to depict the blending of cool and warm colors as they flow together around the sphere. Whether grouped together in a bowl or individually used as a design accent, the artistry of the Lahar spheres will become a focal point in the room.