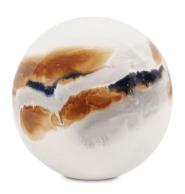

## Accessories MHE51386 – Lahar Iron Sphere - Large

## Accessories

Inspired by the volcanic lava flows that occur when cool and hot debris is combined together. The iron spheres are beautifully hand crafted and painted to depict the blending of cool and warm colors as they flow together around the sphere. Whether grouped together in a bowl or individually used as a design accent, the artistry of the Lahar spheres will become a focal point in the room.